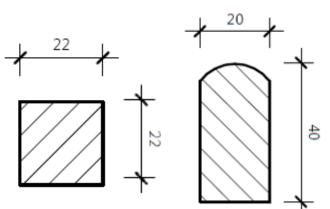

# **STANDARD CLADDING PROFILES**

VERTICAL SHIPLAP 115mm Cover 65mm Cover 55mm Cover

\*165mm Cover on request

## **HORIZONTAL SHIPLAP**

115mm Cover 65mm Cover 55mm Cover

\*165mm Cover on request

**EAVES MOULD** 

## **RUSTICATED SHIPLAP**

115mm Cover 65mm Cover 55mm Cover

\*165mm Cover on request

## **REBATED BEVELBACK**

115mm Cover 65mm Cover 55mm Cover

**SCRIBER** 

\*165mm Cover on request

## **NON-REBATED BEVELBACK**

108mm Cover 58mm Cover 48mm Cover

\* 158mm Cover on request

## **TIMBER THICKNESS**

**DRESSED FINSH: 21MM** SAWN FINISH: 22MM

#### **EXTERNAL CORNER**



## **INTERNAL CORNER**



## **COVER BATTEN**