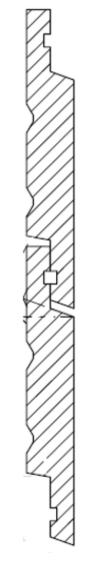

## **RUSTICATED SHIPLAP**

115mm Cover 65mm Cover 55mm Cover

\*165mm Cover on request