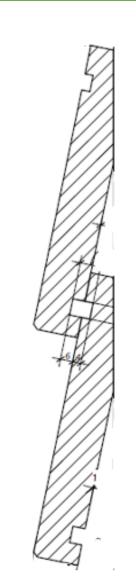

# **STANDARD CLADDING PROFILES**

VERTICAL SHIPLAP 115mm Cover 65mm Cover 55mm Cover

\*165mm Cover on request

## **HORIZONTAL SHIPLAP**

115mm Cover 65mm Cover 55mm Cover

\*165mm Cover on request

**EAVES MOULD** 

## **RUSTICATED SHIPLAP**

115mm Cover 65mm Cover 55mm Cover

\*165mm Cover on request

## **REBATED BEVELBACK**

115mm Cover 65mm Cover 55mm Cover

**SCRIBER** 

\*165mm Cover on request

## **NON-REBATED BEVELBACK**

108mm Cover 58mm Cover 48mm Cover

\* 158mm Cover on request