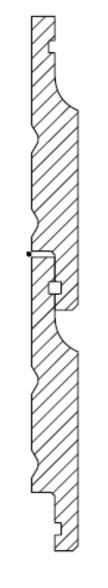

## **REBATED BEVELBACK**

115mm Cover 65mm Cover 55mm Cover

**SCRIBER** 

\*165mm Cover on request