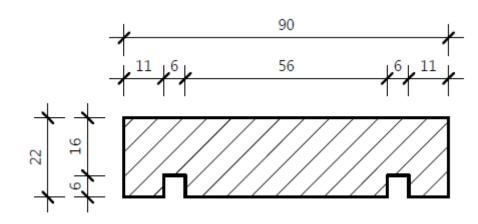

# **STANDARD CLADDING PROFILES**

VERTICAL SHIPLAP 115mm Cover 65mm Cover 55mm Cover

\*165mm Cover on request

## **HORIZONTAL SHIPLAP**

115mm Cover 65mm Cover 55mm Cover

\*165mm Cover on request

**EAVES MOULD** 

## **RUSTICATED SHIPLAP**

115mm Cover 65mm Cover 55mm Cover

\*165mm Cover on request

## **REBATED BEVELBACK**

115mm Cover 65mm Cover 55mm Cover

**SCRIBER** 

\*165mm Cover on request

## **NON-REBATED BEVELBACK**

108mm Cover 58mm Cover 48mm Cover

\* 158mm Cover on request

## **TIMBER THICKNESS**

**DRESSED FINSH: 21MM** SAWN FINISH: 22MM

#### **EXTERNAL CORNER**



## **INTERNAL CORNER**



## **COVER BATTEN**