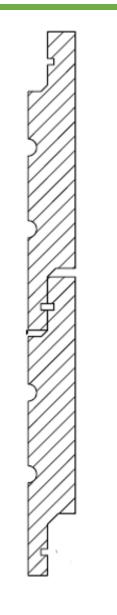

# **STANDARD CLADDING PROFILES**

VERTICAL SHIPLAP 115mm Cover 65mm Cover 55mm Cover

\*165mm Cover on request