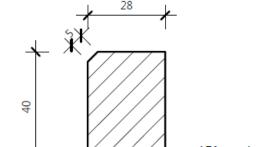

# **STANDARD CLADDING PROFILES**

VERTICAL SHIPLAP 115mm Cover 65mm Cover 55mm Cover

\*165mm Cover on request

## **HORIZONTAL SHIPLAP**

115mm Cover 65mm Cover 55mm Cover

\*165mm Cover on request

**EAVES MOULD** 

## **RUSTICATED SHIPLAP**

115mm Cover 65mm Cover 55mm Cover

\*165mm Cover on request

## **REBATED BEVELBACK**

115mm Cover 65mm Cover 55mm Cover

**SCRIBER** 

\*165mm Cover on request

## **NON-REBATED BEVELBACK**

108mm Cover 58mm Cover 48mm Cover

\* 158mm Cover on request

## **TIMBER THICKNESS**

**DRESSED FINSH: 21MM** SAWN FINISH: 22MM

#### **EXTERNAL CORNER**



## **INTERNAL CORNER**



## **COVER BATTEN**